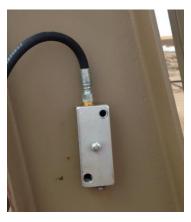

## Pumpers Friend™

The NEW "Pumpers Friend"™ is designed for safety and efficiency. The pumper can now remotely grease the rod rotator without the need of a harness, lift truck or shutting down production. The Pumpers Friend provides easy access to the grease manifold at ground level. The manifold is positioned on the Samson post of pumping unit and routed to the grease zerks on the rod rotator. This unique design reduces safety risks and increases productivity..

- Eliminates the need for service bucket truck and safety harness
- Not necessary to shut unit down to grease increasing productivity
- Decreased maintenance time and cost
- Easy installation
- Available with all models