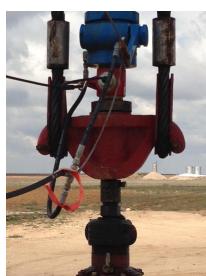

## Pumpers Friend™

The NEW "Pumpers Friend"™ is designed for safety and efficiency. The pumper can now remotely grease the rod rotator without the need of a harness, lift truck or shutting down production. The Pumpers Friend provides easy access to the grease manifold at ground level. The manifold is positioned on the Samson post of pumping unit and routed to the grease zerks on the rod rotator. This unique design reduces safety risks and increases productivity..

- Eliminates the need for service bucket truck and safety harness
- Not necessary to shut unit down to grease increasing productivity
- Decreased maintenance time and cost
- Easy installation
- Available with all models